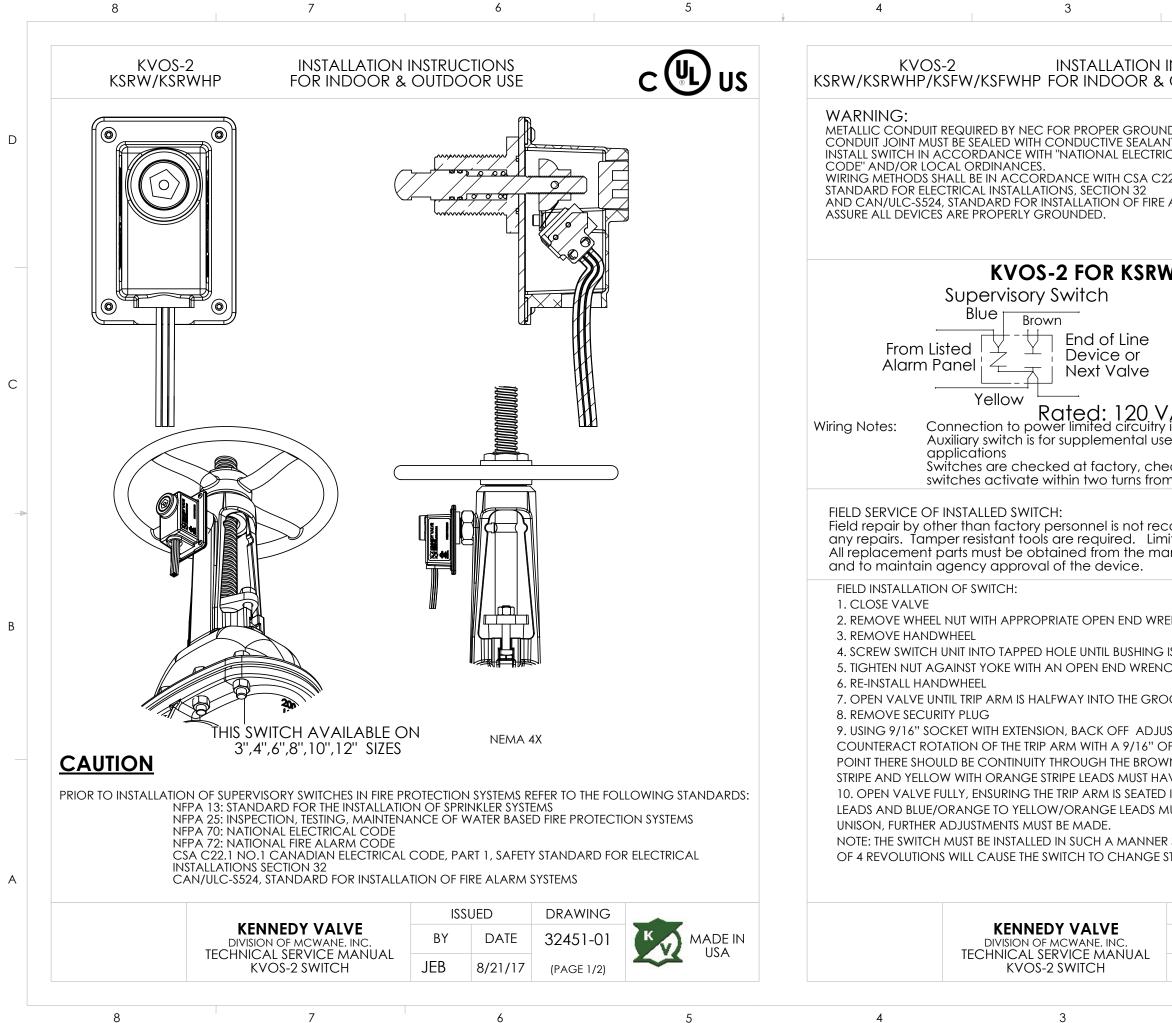

|                                                                                                                                                                                                                                                                                  | INSTRUC<br>OUTDO                                                                                                                      |         |                                    | c 🖳 us                                          |   |
|----------------------------------------------------------------------------------------------------------------------------------------------------------------------------------------------------------------------------------------------------------------------------------|---------------------------------------------------------------------------------------------------------------------------------------|---------|------------------------------------|-------------------------------------------------|---|
|                                                                                                                                                                                                                                                                                  | IDING<br>NT.<br>CAL<br>22.1, CANA<br>ALARM SYS                                                                                        |         | TRICAL CODE, P                     | ART 1, SAFETY                                   | D |
|                                                                                                                                                                                                                                                                                  |                                                                                                                                       |         |                                    |                                                 |   |
|                                                                                                                                                                                                                                                                                  | V/KSR\                                                                                                                                | NHP 3   | "-12"                              |                                                 | - |
|                                                                                                                                                                                                                                                                                  | Case<br>Grour                                                                                                                         |         | Auxiliary<br>Blue/<br>Orange       | y Switch<br>Brown/<br>Orange                    |   |
|                                                                                                                                                                                                                                                                                  | is required                                                                                                                           | 8 VDC   | C, .25 A                           | - +J<br>Yellow/<br>Orange<br>re alarm signaling | С |
| eck continuity with valve fully open,<br>m open                                                                                                                                                                                                                                  |                                                                                                                                       |         |                                    |                                                 |   |
| 1                                                                                                                                                                                                                                                                                | commended. Consult factory before attempting<br>ited internal parts available.<br>anufacturer to assure proper operation of the valve |         |                                    |                                                 | - |
| E                                                                                                                                                                                                                                                                                | ENCH                                                                                                                                  |         |                                    |                                                 | _ |
| IS FLUSH WITH THE INSIDE OF THE YOKE<br>CH TO 50 FTLBS MIN                                                                                                                                                                                                                       |                                                                                                                                       |         |                                    |                                                 |   |
| 2                                                                                                                                                                                                                                                                                | OVE.                                                                                                                                  |         |                                    |                                                 |   |
| ISTMENT NUT UNTIL IT DEPRESSES SWITCH TAB;<br>OPEN END WRENCH. THERE WILL BE TWO CLICKS. AT THIS<br>WN AND YELLOW LEADS. THE BROWN WITH ORANGE<br>AVE CONTINUITY AS WELL.<br>IN THE GROOVE. AT THIS POINT THE BLUE TO YELLOW<br>MUST HAVE CONTINUITY. IF BOTH SWITCHES AREN'T IN |                                                                                                                                       |         |                                    |                                                 |   |
|                                                                                                                                                                                                                                                                                  |                                                                                                                                       |         | 0% of the valvi<br>Ter setting lim | e or a maximum<br>ts                            |   |
|                                                                                                                                                                                                                                                                                  | ISSUED                                                                                                                                |         | DRAWING                            |                                                 | _ |
|                                                                                                                                                                                                                                                                                  | BY                                                                                                                                    | DATE    | 32451-01                           | MADE IN                                         |   |
|                                                                                                                                                                                                                                                                                  | JEB                                                                                                                                   | 8/21/17 | (PAGE 2/2)                         | USA USA                                         |   |